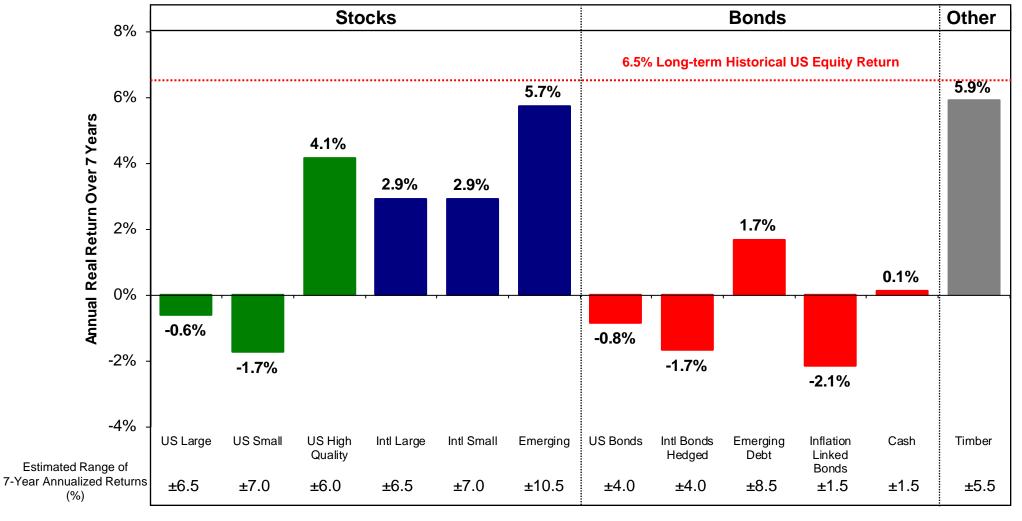

## GMO 7-Year Asset Class Return Forecasts\*

## As of February 28, 2013

\*The chart represents real return forecasts for several asset classes and not for any GMO fund or strategy. These forecasts are forward-looking statements based upon the reasonable beliefs of GMO and are not a guarantee of future performance. Forward-looking statements speak only as of the date they are made, and GMO assumes no duty to and does not undertake to update forward-looking statements. Forward-looking statements are subject to numerous assumptions, risks, and uncertainties, which change over time. Actual results may differ materially from those anticipated in forward-looking statements. US inflation is assumed to mean revert to long-term inflation of 2.2% over 15 years.

Source: GMO